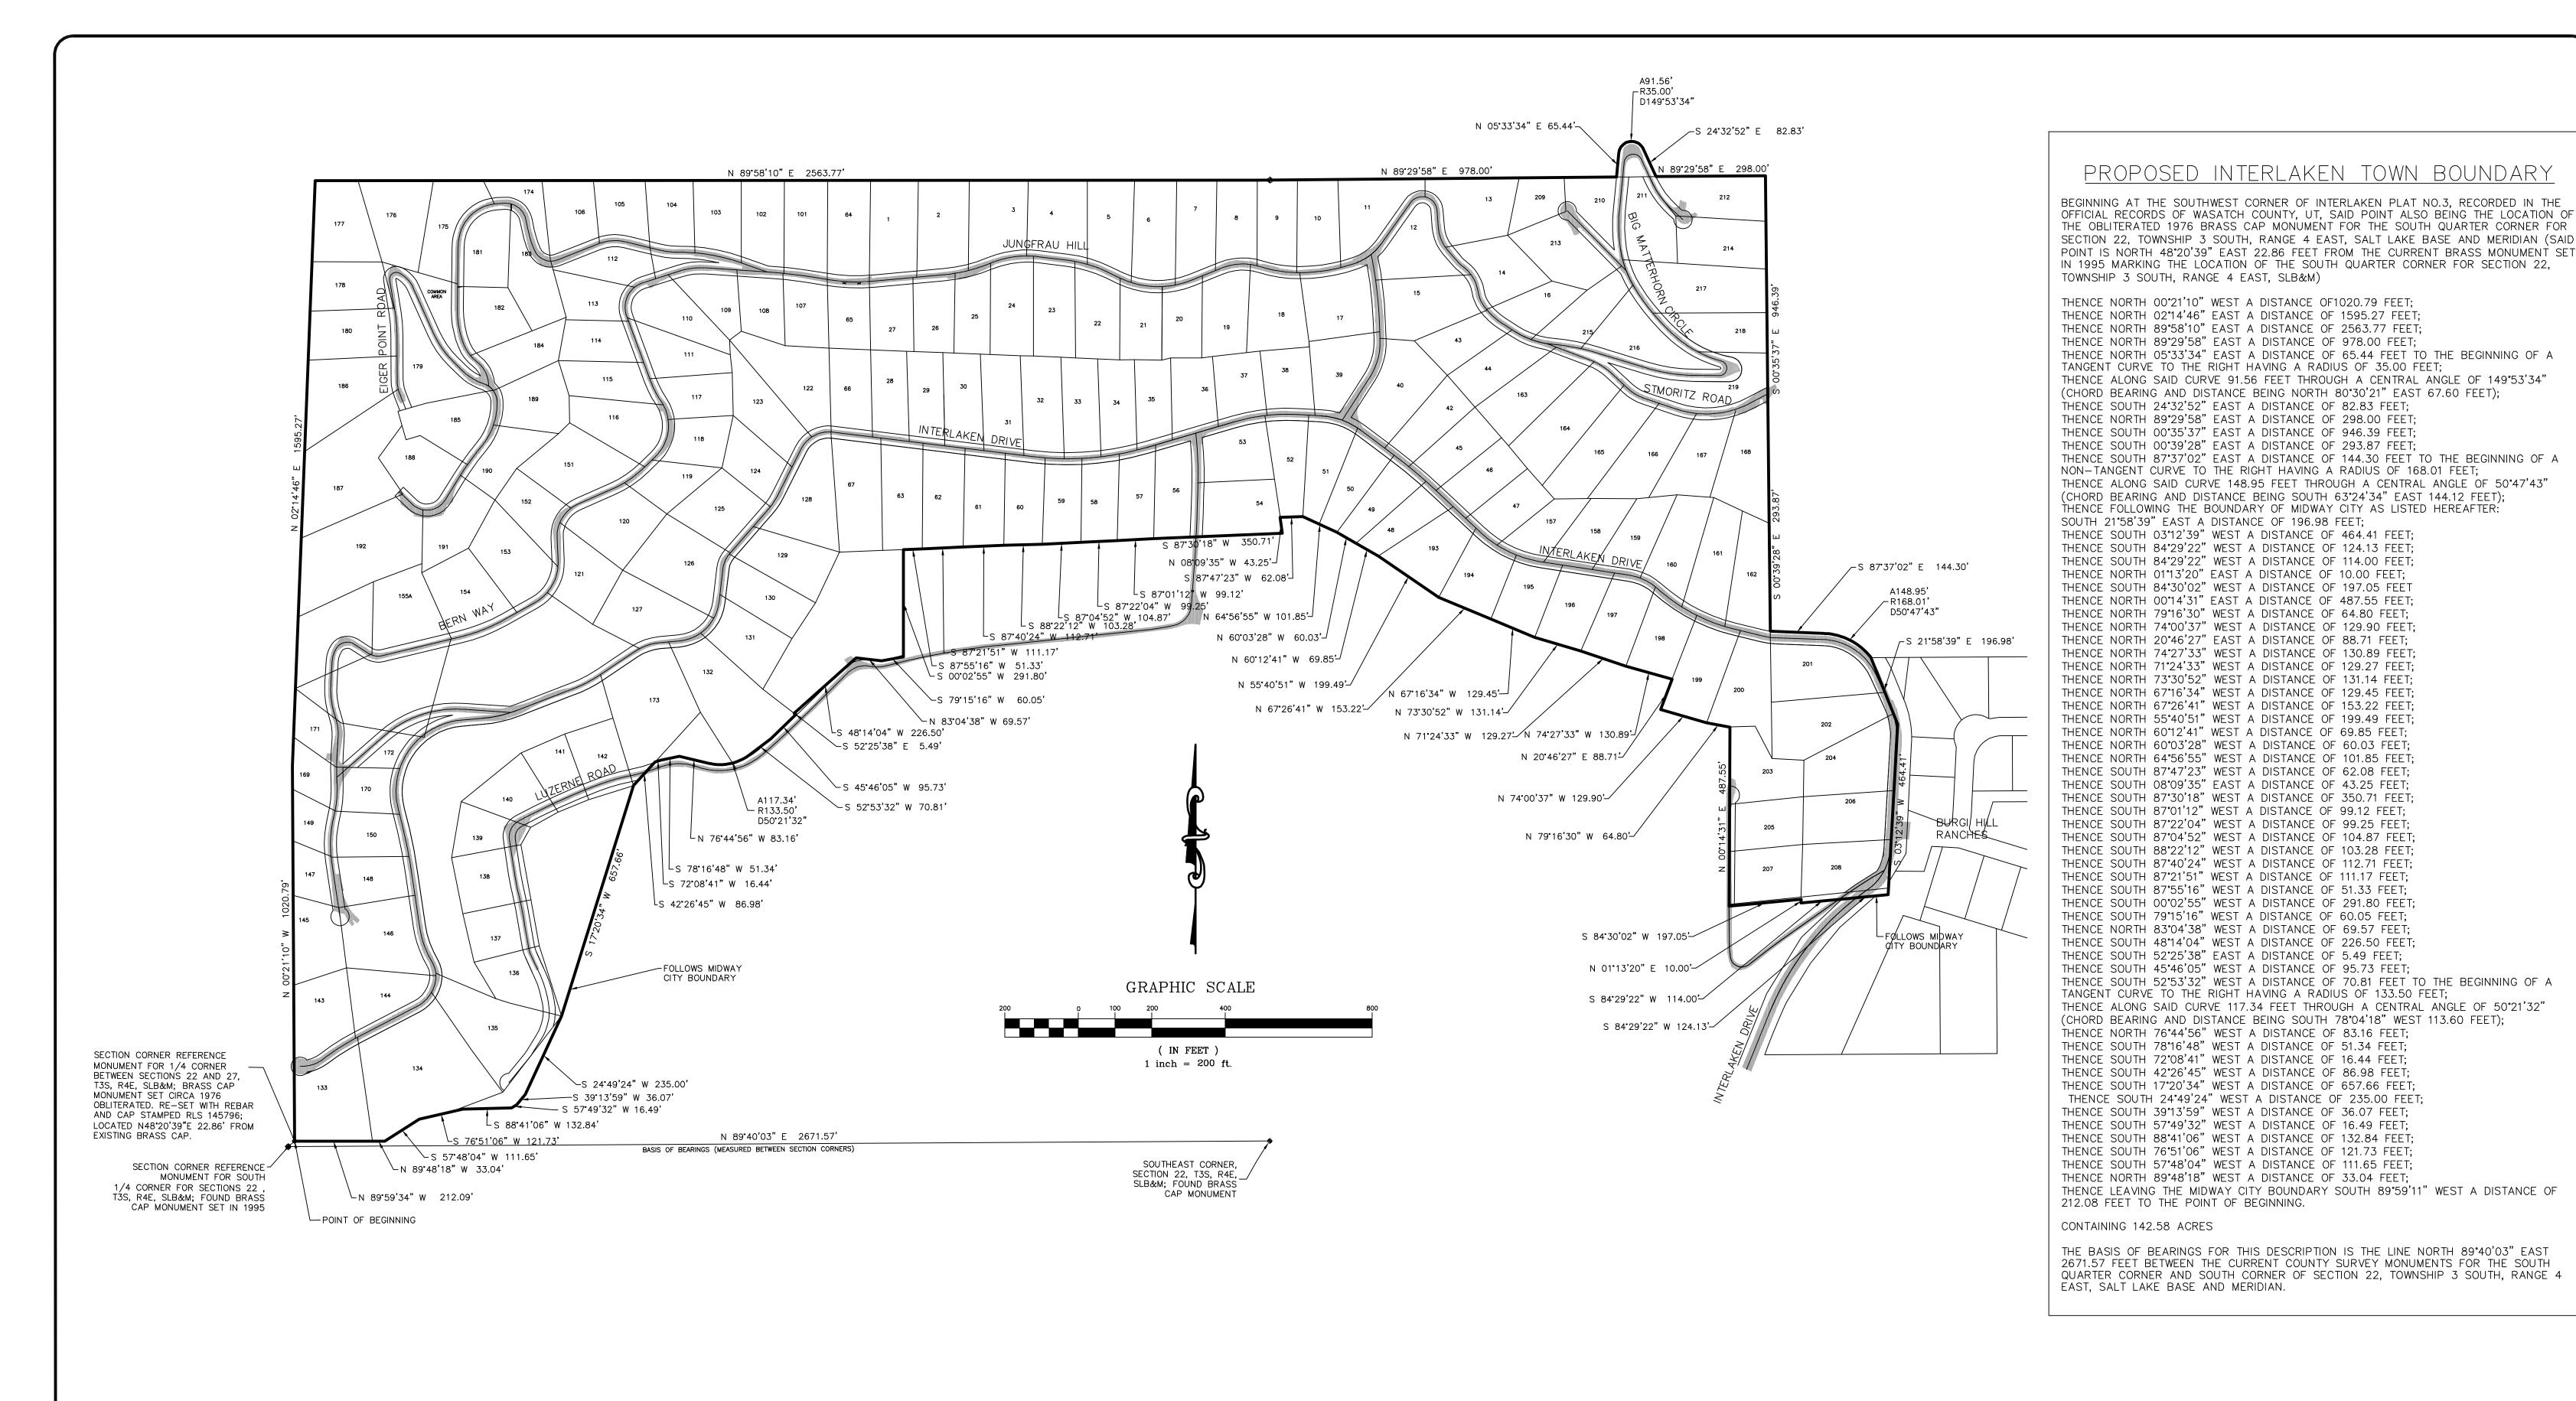

PROJECT INTERLAKEN MUTUAL WATER CO. TOWN BOUNDARY

PROPOSED INTERLAKEN TOWN BOUNDARY

LOCATED IN THE SOUTHEAST 1/4 OF SECTION 22 AND THE SOUTHWEST 1/4 OF SECTION 23, TOWNSHIP 3 SOUTH, RANGE 4 EAST, SLB&M

WASATCH COUNTY, UTAH