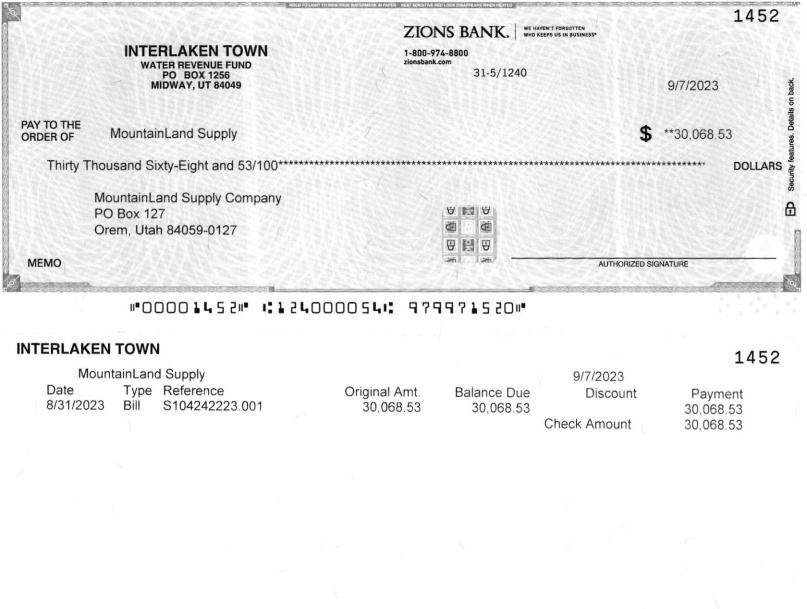

#### 13. Pumphouse Maintenance and Repair Discussion

The water masters have reported decreased flow from pump #1 due to wear and tear of the pump and motor. The town has scheduled repairs for next spring. See the attached quote from Widdison (\$19,695). There should be no concerns regarding the FY2024 budget since completion of our final water bond payment in January reduces water system expenses by approximately \$78,000.